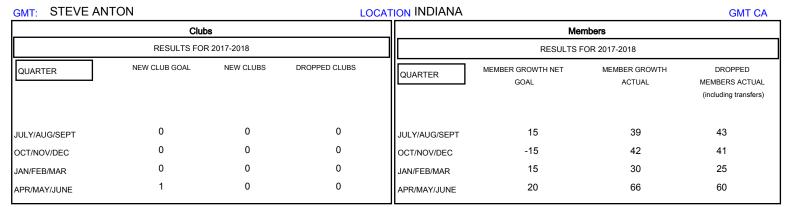

## MONTHLY MEMBERSHIP PROGRESS REPORT

## District 25 A

Results as of: 06/30/2018







| DROPPED CLUBS: 0  DROPPED MEMBERS |     | 40 CLUBS OF 50 ADDED 1 OR MORE NEW MEMBERS | GENDER DISTRIBUTION  MALE 872 (67.28%)  FEMALE 424 (32.72%)  Women Percentage Fiscal Year Goal: 35% |   |
|-----------------------------------|-----|--------------------------------------------|-----------------------------------------------------------------------------------------------------|---|
| DECEASED                          | 24  | CLICK HERE FOR CUMULATIVE  MEMBERSHIP DATA | TOTAL FAMILY UNIT MEMBERS                                                                           | 0 |
| CLUB CANCELLED                    | 0   |                                            |                                                                                                     |   |
| OTHER