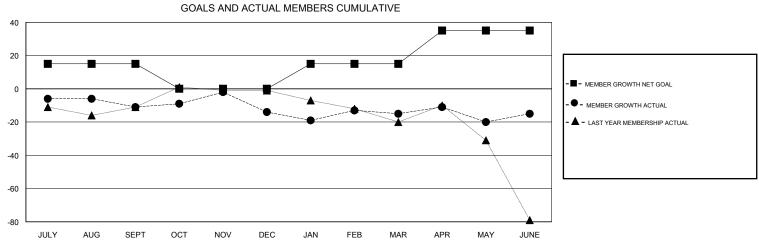

## MONTHLY MEMBERSHIP PROGRESS REPORT

## District 25 A

Results as of: 06/30/2018







| DROPPED CLUBS: 0  DROPPED MEMBERS |     | 40 CLUBS OF 50 ADDED 1 OR MORE NEW MEMBERS | GENDER DISTRIBUTION  MALE 872 (67.28%)  FEMALE 424 (32.72%)  Women Percentage Fiscal Year Goal: 35% |   |
|-----------------------------------|-----|--------------------------------------------|-----------------------------------------------------------------------------------------------------|---|
| DECEASED                          | 24  | CLICK HERE FOR CUMULATIVE  MEMBERSHIP DATA | TOTAL FAMILY UNIT MEMBERS                                                                           | 0 |
| CLUB CANCELLED                    | 0   |                                            |                                                                                                     |   |
| OTHER